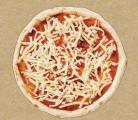

BASE dough

Chewy Naples type pizza crust

Tomato sauce with basil and garlic Shredded Gouda and mozzarella cheese

## TOPPING LIST

## Please select 3 toppings from below:

- Sweet corn
- Paprika (yellow and red)
- Flutica tomato (sweet tomato)
  Salami
- Cubed bacon
- Mixed seafood
- Shredded cheese

- Spinach
- Black olives
- · Ham
- Boiled shrimp
- Mozzarella cheese