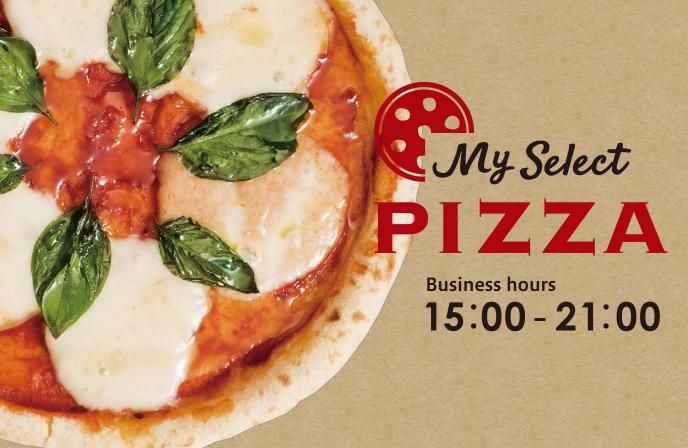

Select your own toping and create your favorite pizza. We bake it with 400°C pizza oven after receiving your order to serve the freshly baked pizza.

Size 8 inch (about 20cm) ¥ 680 (Estimated total ¥734)

BASE dough

Chewy Naples type pizza crust

Tomato sauce with basil and garlic Shredded Gouda and mozzarella cheese